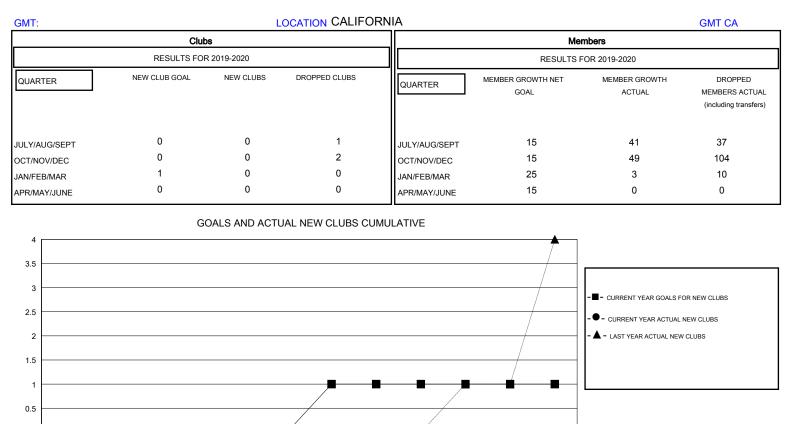

## District 4 C6

Results as of: 1/31/2020

GOALS AND ACTUAL MEMBERS CUMULATIVE

JAN

FEB

MAR

DEC

APR

0

JULY

AUG

SEPT

OCT

NOV

© Copyright 2020, Lions Clubs International, All Rights Reserved.