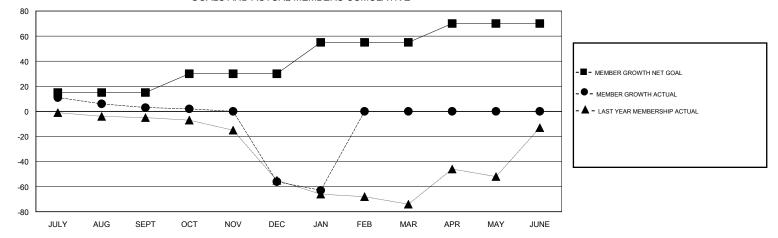

## District 4 C6

Results as of: 1/31/2020

GOALS AND ACTUAL MEMBERS CUMULATIVE

JAN

FEB

MAR

DEC

APR

0

JULY

AUG

SEPT

OCT

NOV

© Copyright 2020, Lions Clubs International, All Rights Reserved.